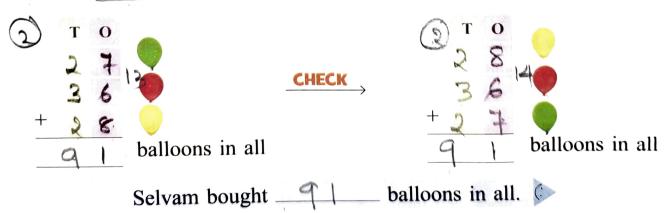

Mummy bought 18 4, 24 and 28 to make fruit salad for the picnic. How many fruits in all did she buy?

Selvam bought 27 balloons, 36 balloons and 28 y balloons for his sister's birthday party. How many balloons did he buy in all?