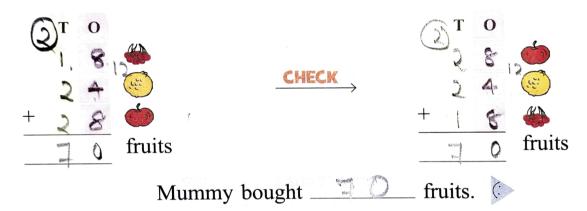

Mummy bought 18 4, 24 and 28 to make fruit salad for the picnic. How many fruits in all did she buy?

Selvam bought 27 balloons, 36 balloons and 28 y balloons for his sister's birthday party. How many balloons did he buy in all?