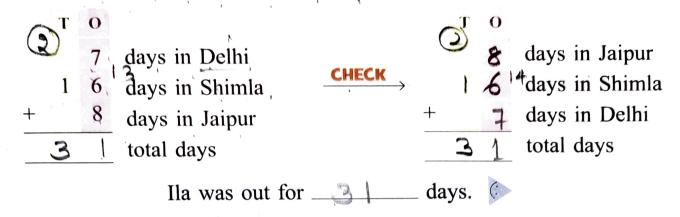

How many?

I helped my mother to clean the cupboard. We folded 34 towels, 13 bedsheets and 28 pillowcovers. How many clothes did we fold in all?

We folded

During the holidays Ila went to Delhi for 7 days, Shimla for 16 days and Jaipur for 8 days. For how many days was Ila out?