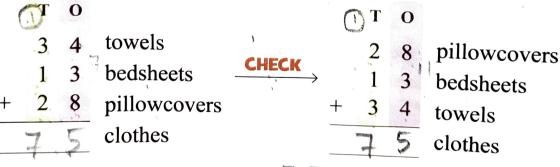

How many?

I helped my mother to clean the cupboard. We folded 34 towels, 13 bedsheets and 28 pillowcovers. How many clothes did we fold in all?

We folded

During the holidays Ila went to Delhi for 7 days, Shimla for 16 days and Jaipur for 8 days. For how many days was Ila out?