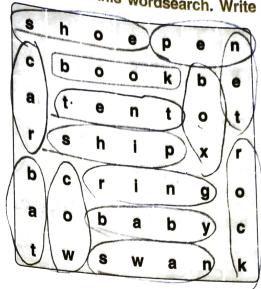

H. Find the name for each picture in this wordsearch. Write it on the blank.

1.

book

box

2.

tent

Ship

3.

baby

10.

Ting

4

Swan

11.

shoe

5.

Care

12.

(O)

6.

bat

13.

rock

7.

net

14.

Pen

| Choose the nouns from the box.                                     | ap or noung,  |
|--------------------------------------------------------------------|---------------|
| 1. grasshopper, ant, wasp,bee                                      |               |
| 2. moon, sun, comet, star                                          |               |
| 3. cherry, grape, pear, apple                                      |               |
| 4. hen, swan, pigeon, <u>eagle</u>                                 | ring<br>bee   |
| 5. bus, train, cycle,                                              | egg           |
| 6. cub, calf, kitten, kid                                          | rose<br>pea   |
| 7. bed, chair, table, <u>bench</u>                                 | pen<br>frock  |
| 8. necklace, earring, bangle, tung                                 | bench<br>kid  |
| 9. pencil, eraser, scale,pen                                       | car<br>eagle  |
| 10. biscuit, idli, dosa,egg                                        | star<br>plate |
| 11. trousers, skirt, blouse,                                       | apple         |
| 12. cup, jug, spoon, plate                                         |               |
| 13. lotus, lily, marigold,                                         |               |
| 14. potato, brinjal, cauliflower,pea                               |               |
| each group of words, one word is not a noun. Circle the word which | h is not a    |
| or sailor down teacher doctor soldier                              | ramm at       |
| or sailor (down) teacher doctor soldier                            | 411514        |
|                                                                    |               |