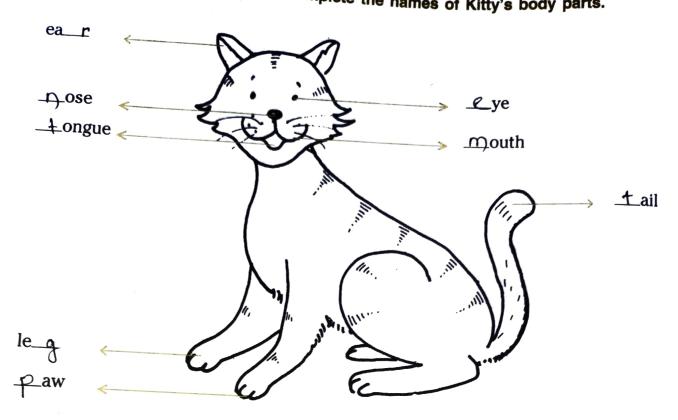

June, 2021

## F. Fill in the missing letters to complete the names of Kitty's body parts.



## G. Fill in the blanks with the correct word from the box.

flower cow car apple star 1. I have horns. 4. I have a shell. I eat grass. I am yellow and white inside. I give milk. You can have me for breakfast. I am a \_\_\_\_\_cow. I am an \_\_\_ 2. I am high up in the sky. 5. I have wheels and doors. I twinkle at night. Inside I have seats. I am not a planet. I take people to places. I am a \_\_\_\_starc I am a \_\_\_\_care 3. I smell sweet. 6. I taste sweet. I grow on plants. I grow on trees. I make your world beautiful. I am red and round. I am a flowere I am an apple

H. Find the name for each picture in this wordsearch. Write it on the blank.



1.



book



box

2.



tent



Ship

3.



baby

10.



Ting

4



Swan

11.



shoe

5.



Care

12.



(O)

6.



bat

13.



rock

7.