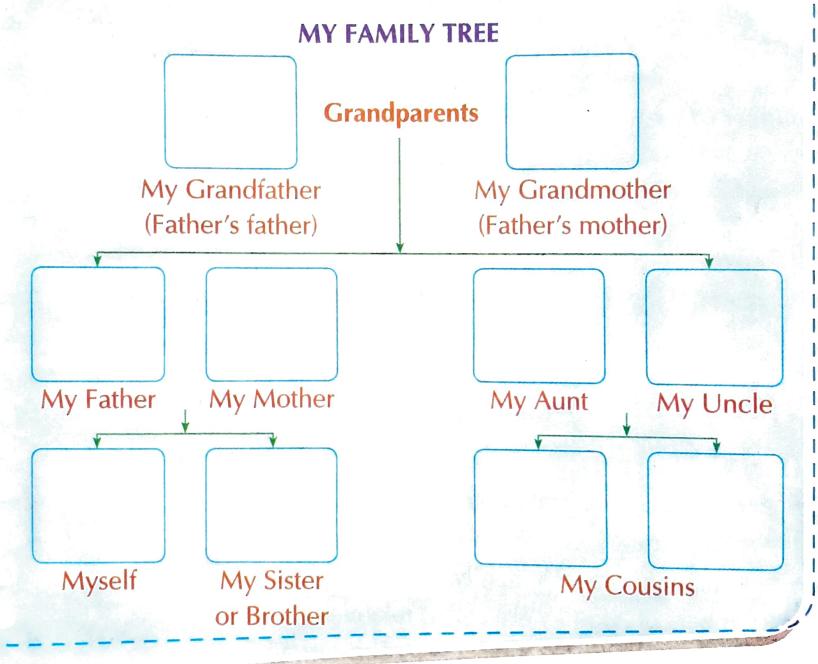

Make your own family tree by pasting the pictures of your family members.

Let US Do