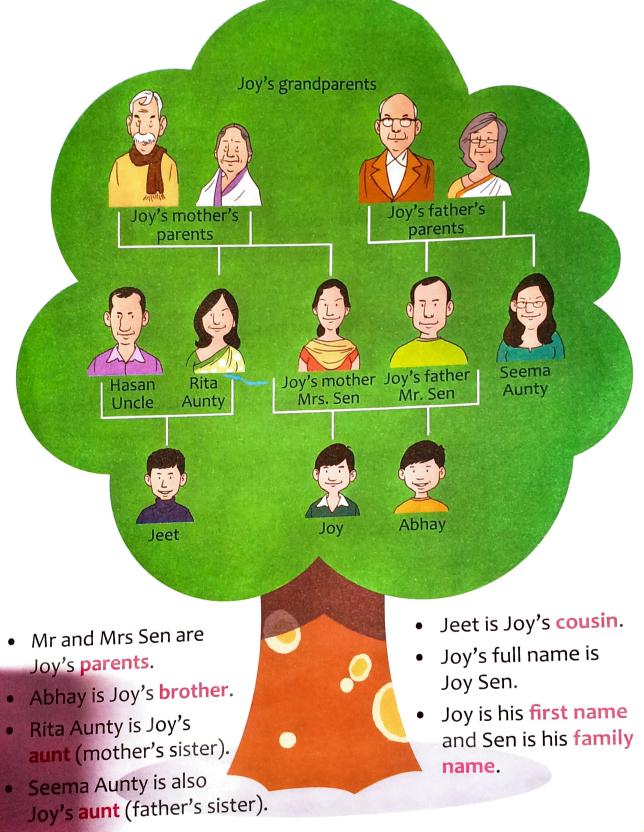

16/8/21 Difficult words > (write 3 times) 1. Shares 2. Parents 3. Cousins 4. Swename 5. Common

6. Everyone 7. Live 8. Together

Ch-8 Our family

This is Joy's **family tree**. A family tree shows us all the people in our family. From this family tree we can see that: