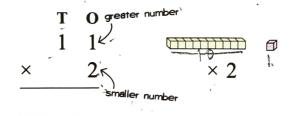

## MORE MULTIPLICATION FUN!

4 bags with 3 each

$$\frac{4 \times 3}{3} = 12$$

$$\frac{3 \times 4}{3} = 4 \times 3$$
Planta with 6

5 packets with 6 \ each

Do in book

3 bags with 4 each 3 times

6 packets with 5 \ each 6 times of

6 bunches with 2 each 2 bunches with 6 each  $6 \times 2 = 12 \times 4 \times 5 \times 5 = 12$ 

# **MULTIPLYING 2-DIGIT NUMBERS**

There are 11 pairs of shoes. How many shoes are there in all?



#### STEP I

Write the numbers in columns.



#### STEP 3

Multiply the tens by 2.



### STEP 2

Multiply the ones by 2.









# **EXERCISE 7.3**

in book and



## A. Find the product.

|   | 4 | 0.2 |
|---|---|-----|
| × |   | 2   |
|   | 8 | 4   |

|   | 1 | 2 |
|---|---|---|
| × |   | 3 |
|   | 3 | 6 |

|   | 2 | 1 |
|---|---|---|
| × |   | 3 |
|   | 6 | 3 |

|   | + | 0  |
|---|---|----|
|   | 1 | 2  |
| × |   | 4. |
|   | 4 | 8  |

| × | 2 | 3 |
|---|---|---|
|   | 6 | a |

$$\begin{array}{c|cccc}
 & 1 & 3 \\
 \times & & 2 \\
\hline
 & 2 & 6
\end{array}$$

|   |   | _   |
|---|---|-----|
|   | 9 | 6   |
| × | 3 | 2 3 |
|   | 2 | 1   |

|   | 2 | 2  |
|---|---|----|
| × |   | 3, |
|   | 6 | 6  |
|   |   |    |

|   | 1 | 1 |
|---|---|---|
| × |   | 6 |
|   | 6 | 6 |

|   | 2 | 2 |
|---|---|---|
| × |   | 4 |
|   | 8 | 8 |