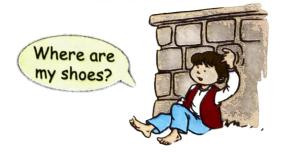

# **MULTIPLYING 2-DIGIT NUMBERS**

There are 11 pairs of shoes. How many shoes are there in all?