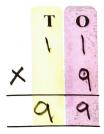

## B. Solve.

There are 21 in a packet.

There are 84 candles in 4 packets.

|   | T | 0 |
|---|---|---|
|   | 2 | 1 |
| × |   | 4 |
|   | 8 | 4 |

There are 11

in a river.

How many

are there in 9 rivers?

There are 99 hippos in 9 rivers.