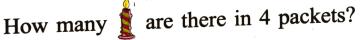

## B. Solve.

There are 21 in a packet.

There are 84 candles in 4 packets.

|   | T | 0 |
|---|---|---|
|   | 2 | 1 |
| × |   | 4 |
|   | 8 | 4 |

There are 11

in a river.

How many

are there in 9 rivers?