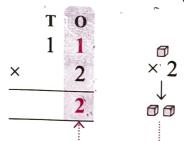

## MORE MULTIPLICATION FUN!

4 bags with 3 each

$$\frac{4 \times 3}{3} = 12$$

$$\frac{3 \times 4}{3} = 4 \times 3$$
Planta with 6

5 packets with 6 \ each

Do in book

3 bags with 4 each 3 times

6 packets with 5 \ each 6 times of

6 bunches with 2 each 2 bunches with 6 each  $6 \times 2 = 12 \times 4 \times 5 \times 5 = 12$ 

# **MULTIPLYING 2-DIGIT NUMBERS**

There are 11 pairs of shoes. How many shoes are there in all?



#### STEP I

Write the numbers in columns.



#### STEP 3

Multiply the tens by 2.



### STEP 2

Multiply the ones by 2.









# **EXERCISE 7.3**

in book and



## A. Find the product.

|   | 4 | 0.2 |
|---|---|-----|
| × |   | 2   |
|   | 8 | 4   |

|   | 1 | 2 |
|---|---|---|
| × |   | 3 |
|   | 3 | 6 |

|   | 2 | 1 |
|---|---|---|
| × |   | 3 |
|   | 6 | 3 |

|   | + | 0  |
|---|---|----|
|   | 1 | 2  |
| × |   | 4. |
|   | 4 | 8  |

| × | 2 | 3 |
|---|---|---|
|   | 6 | a |

$$\begin{array}{c|cccc}
 & 1 & 3 \\
 \times & & 2 \\
\hline
 & 2 & 6
\end{array}$$

|   |   | _   |
|---|---|-----|
|   | 9 | 6   |
| × | 3 | 2 3 |
|   | 2 | 1   |

|   | 2 | 2  |
|---|---|----|
| × |   | 3, |
|   | 6 | 6  |
|   |   |    |

|   | 1 | 1 |
|---|---|---|
| × |   | 6 |
|   | 6 | 6 |

|   | 2 | 2 |
|---|---|---|
| × |   | 4 |
|   | 8 | 8 |

|   | .4 | 4 |
|---|----|---|
| × |    | 2 |
|   | 8  | 8 |

## B. Solve.

Ther