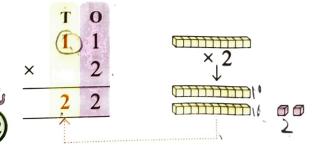

## MORE MULTIPLICATION FUN!

4 bags with 3 each

$$\frac{4 \times 3}{3} = 12$$

$$\frac{3 \times 4}{3} = 4 \times 3$$
Planta with 6

5 packets with 6 \ each

Do in book

3 bags with 4 each 3 times

6 packets with 5 \ each 6 times of

6 bunches with 2 each 2 bunches with 6 each  $6 \times 2 = 12 \times 4 \times 5 \times 5 = 12$ 

# **MULTIPLYING 2-DIGIT NUMBERS**

There are 11 pairs of shoes. How many shoes are there in all?



#### STEP I

Write the numbers in columns.



#### STEP 3

Multiply the tens by 2.



### STEP 2

Multiply the ones by 2.









# **EXERCISE 7.3**

in book and



## A. Find the product.

|   | 4 | 0.2 |
|---|---|-----|
| × |   | 2   |
|   | 8 | 4   |

|   | 1 | 2 |
|---|---|---|
| × |   | 3 |
|   | 3 | 6 |

|   | 2 | 1 |
|---|---|---|
| × |   | 3 |
|   | 6 | 3 |

|   | + | 0  |
|---|---|----|
|   | 1 | 2  |
| × |   | 4. |
|   | 4 | 8  |

| × | 2 | 3 |
|---|---|---|
|   | 6 | a |

$$\begin{array}{c|cccc}
 & 1 & 3 \\
 \times & & 2 \\
\hline
 & 2 & 6
\end{array}$$

|   |   | _   |
|---|---|-----|
|   | 9 | 6   |
| × | 3 | 2 3 |
|   | 2 | 1   |

|   | 2 | 2  |
|---|---|----|
| × |   | 3, |
|   | 6 | 6  |
|   |   |    |

|   | 1 | 1 |
|---|---|---|
| × |   | 6 |
|   | 6 | 6 |

|   | 2 | 2 |
|---|---|---|
| × |   | 4 |
|   | 8 | 8 |

|   | .4 | 4 |
|---|----|---|
| × |    |