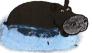

## B. Solve.

There are 21 in a packet.

There are 84 candles in 4 packets.

|   | T | 0 |
|---|---|---|
|   | 2 | 1 |
| × |   | 4 |
|   | 8 | 4 |

There are 11

in a river.

How many

are there in 9 rivers?

There are 99 hippos in 9 rivers.