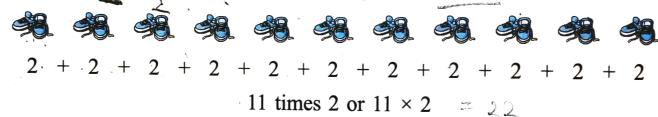

# **MULTIPLYING 2-DIGIT NUMBERS**

There are 11 pairs of shoes. How many shoes are there in all?