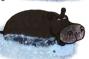

## B. Solve.

There are 21 in a packet.

There are 84 candles in 4 packets.

|   | T | 0 |
|---|---|---|
|   | 2 | 1 |
| × |   | 4 |
|   | 8 | 4 |

There are 11

in a river.

How many

are there in 9 rivers?

There are 99 hippos in 9 rivers.