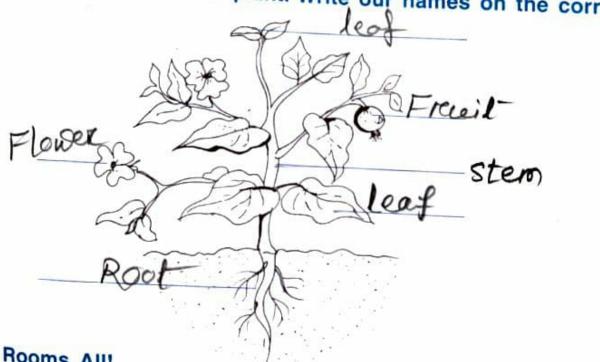

## More to Do

A. We are parts of your body. Unscramble our names.

| <ol> <li>DEAH</li> </ol> | head |
|--------------------------|------|
| 2. GLE                   | Leg  |

B. We are the parts of a plant. Write our names on the correct blanks.

flower

fruit

stem

leaf

root