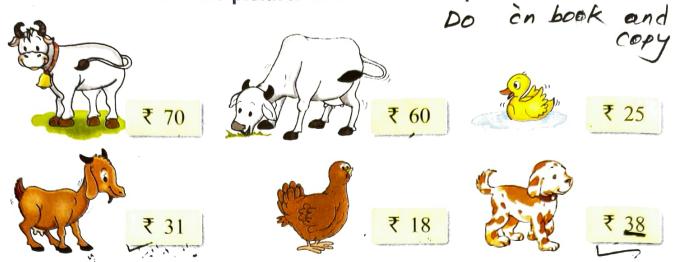

(B) Whose meal costs the most 9. duck/good/hen 2) Whose meal costs less - the dog's on the goods? By how much ? Dog's meal costs = £ 38 Goal's meal costs = 2 3 1 Ans > The goals meal costs less by II. 3) If there are 2 goods on the farm. What would their meals cost? Cost of 1 goat's meal = 231 cost of 2 goods med = 731X2 = £62. Ans > 2 goods meal costs \$62, 1) How much will the meal of 3 hers cost. 1 hen's meal costs = 718 3 hen's meal costs = 218×3= 254. Ans ) the meal of 3 hers cost \$54. (5) which pain's meal will cost the most? a) cow and good cost of cow's meal = 760 cost of good's meal = £31 Total cost = 260 +131 = I91 Cost of cow's g and good's meal = (791) b) duck and dog Cost of duck's meal = I25 cost of dog's mad = 738 Hotal cost = £25 + £38 = £63 Cost of duck's and good's meal = (£63) c) bullock and hen cost of bullock's meal = 270 Cost of hen's meal = 218 Jotal cost = I 70 + I 18 = I88 Cost of bullock's and her's meal + (288) Ans of Cow and good pain's meal will cost the most.

B. It is lunch time at Kantibhai's farm. How much does each animal's meal cost? Look at the pictures and answer the questions.

Whose meal costs the most? duck / goat / hen Tick () Goat

Whose meal costs less – the dog's or the goat's? By how much?  $\pm 38 - \pm 31 = \pm 7$ 

Goat

If there are 2 goats on the farm, what would their meals cost?  $\frac{262}{231 \times 2} = \frac{262}{62}$ 

How much will the meal of 3 hens cost?  $= 18 \times 3 = 254$  Which pair's meal will cost the most? Tick ( $\checkmark$ ).

cow and goat 760 + 731 = 791

duck and dog 5 763

bullock and hen