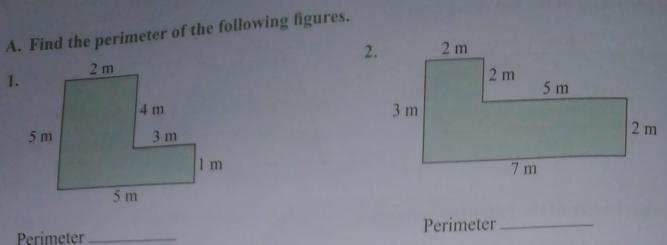

B. Find the perimeter of the following rectangles.

2. L = 12 cm, B = 5 cm1. L = 8 cm, B = 3 cm

- C. Find the perimeter of the squares with the following sides.
- 1. 92 cm

2. 8 cm

D. Find the area of this house.