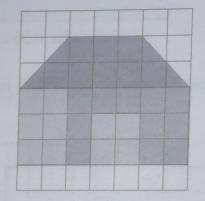

B. Find the perimeter of the following rectangles.

2. L = 12 cm, B = 5 cm1. L = 8 cm, B = 3 cm

- C. Find the perimeter of the squares with the following sides.
- 1. 92 cm

2. 8 cm

D. Find the area of this house.

half squares. The following figure covers \_\_\_\_\_\_ whole squares and \_\_\_\_\_ So, the area of the figure = \_ sq. units.

- E. Solve these story sums.
- 1. The perimeter of a rectangular hall is 43 m. If the length is 14 m, find its breadth.
- 2. Mr Sharma walks around a park every morning whose length is 120 m and breadth is 60 m. How much distance does he walk every morning?
- 3. Mona has to make the border of a blanket whose length is 7 m and breadth is 4 m. How much lace will she need to make that border?