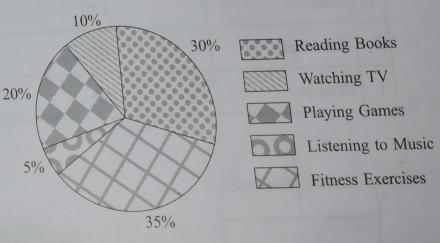

1. How many flights took off from Chennai on this day? 2. Which city had maximum number of flights taking off?

- 3. What is the total number of flights in these cities?

B. The given circle graph shows the favourite leisure-time activities of about 200 people

## living in a city.

1. Which activity is preferred by most of the people?

- 2. Which activity is preferred least?
- 3. How many people prefer to watch TV as
- their favourite time pass?
- 4. What percent of people prefer listening music as their favourite leisure-time activity?
- 5. How many people prefer to play some game after they are off from work?