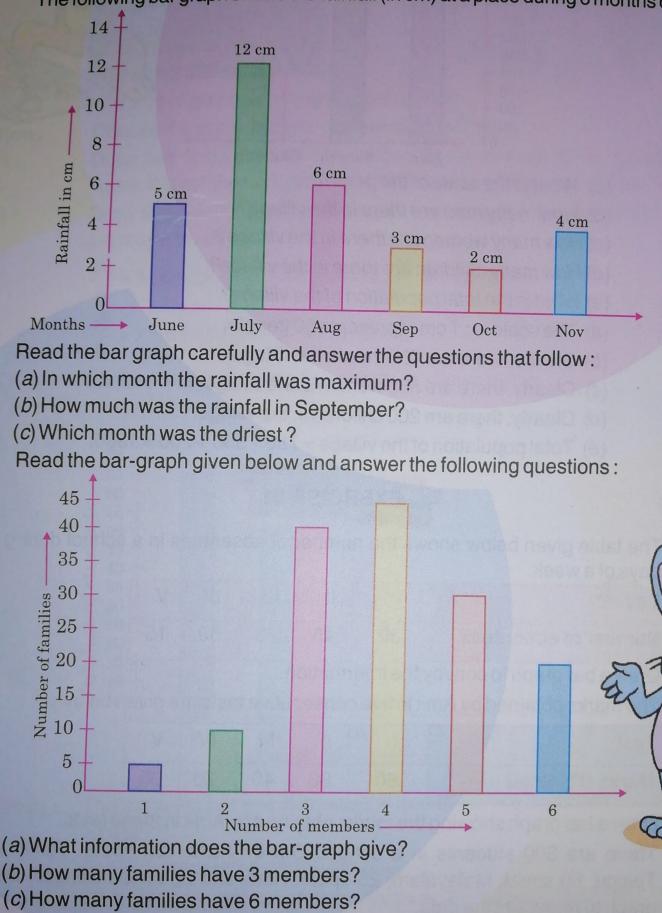

Draw a bar graph to represent the above data.

The following bar graph shows the rainfall (in cm) at a place during 6 months of a year.