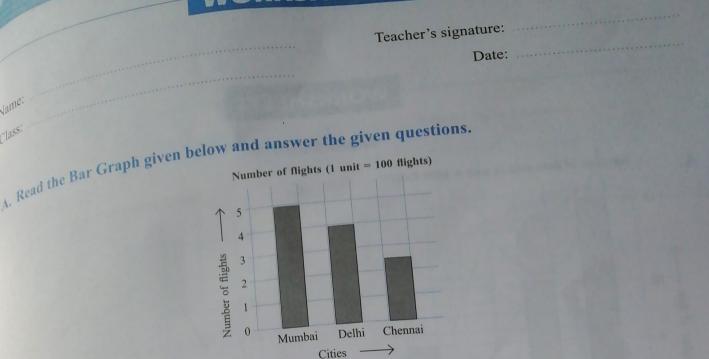

1. How many flights took off from Chennai on this day? 2. Which city had maximum number of flights taking off?

- 3. What is the total number of flights in these cities?

B. The given circle graph shows the favourite leisure-time activities of about 200 people